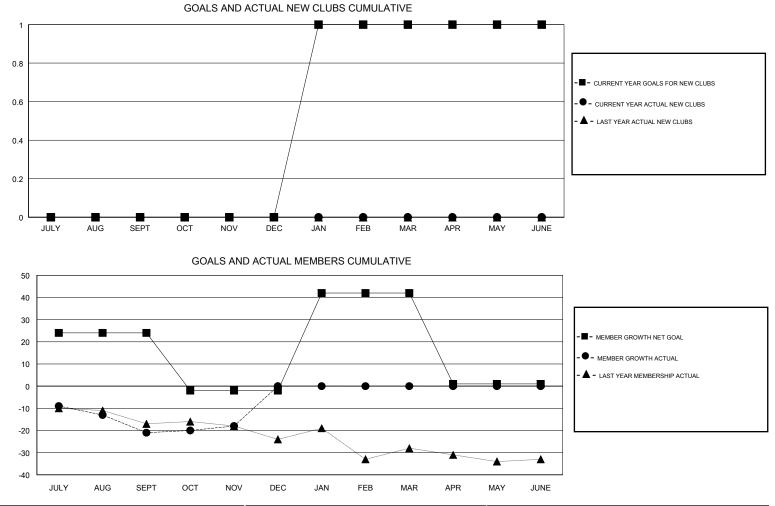

## LOCATION SOUTH CAROLINA

GMT CA

| Clubs<br>RESULTS FOR 2017-2018 |   |   |   | Members<br>RESULTS FOR 2017-2018 |     |    |    |  |
|--------------------------------|---|---|---|----------------------------------|-----|----|----|--|
|                                |   |   |   |                                  |     |    |    |  |
| JULY/AUG/SEPT                  | 0 | 0 | 0 | JULY/AUG/SEPT                    | 24  | 7  | 27 |  |
| OCT/NOV/DEC                    | 0 | 0 | 0 | OCT/NOV/DEC                      | -26 | 21 | 18 |  |
| JAN/FEB/MAR                    | 1 | 0 | 0 | JAN/FEB/MAR                      | 44  | 0  | 0  |  |
| APR/MAY/JUNE                   | 0 | 0 | 0 | APR/MAY/JUNE                     | -41 | 0  | 0  |  |
|                                |   |   |   |                                  |     |    |    |  |

| DROPPED CLUBS: 0             |    | 13 CLUBS OF 39 ADDED 1 OR MORE<br>NEW MEMBERS | GENDER DISTRI<br>MALE<br>FEMALE        | <u>BUTION</u><br>634 (74.24%)<br>220 (25.76%) |     |
|------------------------------|----|-----------------------------------------------|----------------------------------------|-----------------------------------------------|-----|
| DROPPED MEMBERS              |    |                                               | Women Percentage Fiscal Year Goal: 30% |                                               |     |
| DECEASED                     | 7  | CLICK HERE FOR CUMULATIVE                     | TOTAL FAMILY UNIT MEMBERS              |                                               | 130 |
| CLUB CANCELLED 0<br>OTHER 38 |    | MEMBERSHIP DATA                               | FAMILY MEMBERS PAYING HALF             |                                               | 66  |
| TOTAL 4                      | 15 |                                               | DUES                                   |                                               |     |